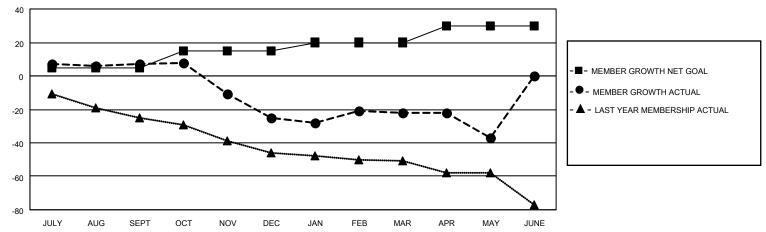

## District 19 B

| Clubs                 |               |           |               | Members               |                        |                         |                                                    |
|-----------------------|---------------|-----------|---------------|-----------------------|------------------------|-------------------------|----------------------------------------------------|
| RESULTS FOR 2021-2022 |               |           |               | RESULTS FOR 2021-2022 |                        |                         |                                                    |
| QUARTER               | NEW CLUB GOAL | NEW CLUBS | DROPPED CLUBS | QUARTER MEM           | BER GROWTH NET<br>GOAL | MEMBER GROWTH<br>ACTUAL | DROPPED<br>MEMBERS ACTUAL<br>(including transfers) |
| JULY/AUG/SEPT         | 0             | 0         | 0             | JULY/AUG/SEPT         | 5                      | 26                      | 14                                                 |
| OCT/NOV/DEC           | 2             | 0         | 2             | OCT/NOV/DEC           | 10                     | 11                      | 42                                                 |
| JAN/FEB/MAR           | 0             | 0         | 0             | JAN/FEB/MAR           | 5                      | 18                      | 11                                                 |
| APR/MAY/JUNE          | 2             | 0         | 0             | APR/MAY/JUNE          | 10                     | 9                       | 24                                                 |

### GOALS AND ACTUAL MEMBERS CUMULATIVE

| DROPPED CLUBS: 2 |    | 12 CLUBS OF 30 ADDED 1 OR<br>MORE NEW MEMBERS | GENDER DISTRIBUTION       |                           |  |
|------------------|----|-----------------------------------------------|---------------------------|---------------------------|--|
|                  |    | WORL NEW WILWIDERS                            | MALE<br>FEMALE            | 333 (56.54%)              |  |
| DROPPED MEMBERS  |    |                                               | NON BINARY                | 256 (43.46%)<br>0 (0.00%) |  |
| DECEASED         | 14 |                                               | PREFER NOT TO ANSWER      | 0 (0.00%)                 |  |
| CLUB CANCELLED   | 18 | CLICK HERE FOR CUMULATIVE                     | TOTAL FAMILY UNIT MEMBERS | 3 140                     |  |
| OTHER            | 59 | MEMBERSHIP DATA                               |                           |                           |  |
| TOTAL            | 91 |                                               | FAMILY MEMBERS PAYING HAI | LF DUES 72                |  |